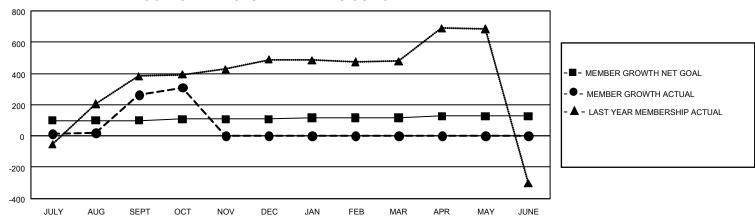

## GMT Constitutional Area 5 - C, Group C

REPORT DOES NOT INCLUDE CLUBS IN UNDISTRICTED AREAS.

| Clubs                 |               |           |               | Members               |                         |                         |                                              |
|-----------------------|---------------|-----------|---------------|-----------------------|-------------------------|-------------------------|----------------------------------------------|
| RESULTS FOR 2021-2022 |               |           |               | RESULTS FOR 2021-2022 |                         |                         |                                              |
| QUARTER               | NEW CLUB GOAL | NEW CLUBS | DROPPED CLUBS | QUARTER MEI           | MBER GROWTH NET<br>GOAL | MEMBER GROWTH<br>ACTUAL | DROPPED MEMBERS ACTUAL (including transfers) |
| JULY/AUG/SEPT         | 27            | 0         | 9             | JULY/AUG/SEPT         | 99                      | 405                     | 91                                           |
| OCT/NOV/DEC           | 27            | 0         | 2             | OCT/NOV/DEC           | 9                       | 132                     | 24                                           |
| JAN/FEB/MAR           | 27            | 0         | 0             | JAN/FEB/MAR           | 9                       | 0                       | 0                                            |
| APR/MAY/JUNE          | 27            | 0         | 0             | APR/MAY/JUNE          | 9                       | 0                       | 0                                            |

## GOALS AND ACTUAL MEMBERS CUMULATIVE

| DROPPED CLUBS: 11 |     | 71 CLUBS OF 93 ADDED 1 OR<br>MORE NEW MEMBERS | GENDER DISTRIBUTION                |                |  |
|-------------------|-----|-----------------------------------------------|------------------------------------|----------------|--|
|                   |     |                                               | MALE                               | 1,100 (63.66%) |  |
|                   |     |                                               | FEMALE                             | 628 (36.34%)   |  |
| DROPPED MEMBERS   |     |                                               | NON BINARY                         | 0 (0.00%)      |  |
| DECEASED          | 0   |                                               | PREFER NOT TO ANSWER               | 0 (0.00%)      |  |
| CLUB CANCELLED    | 63  |                                               | TOTAL FAMILY UNIT MEMBERS 94       |                |  |
| OTHER             | 52  | CLICK HERE FOR                                | TOTAL PARMET GIVE MEMBERS          |                |  |
| TOTAL             | 115 | CUMULATIVE MEMBERSHIP DATA                    | FAMILY MEMBERS PAYING HALF DUES 47 |                |  |