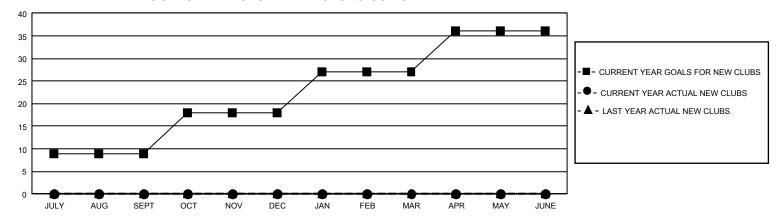

## GMT Constitutional Area 5 - C, Group C

REPORT DOES NOT INCLUDE CLUBS IN UNDISTRICTED AREAS.

| Clubs                 |               |           |               | Members               |                         |                         |                                              |
|-----------------------|---------------|-----------|---------------|-----------------------|-------------------------|-------------------------|----------------------------------------------|
| RESULTS FOR 2021-2022 |               |           |               | RESULTS FOR 2021-2022 |                         |                         |                                              |
| QUARTER               | NEW CLUB GOAL | NEW CLUBS | DROPPED CLUBS | QUARTER MEI           | MBER GROWTH NET<br>GOAL | MEMBER GROWTH<br>ACTUAL | DROPPED MEMBERS ACTUAL (including transfers) |
| JULY/AUG/SEPT         | 27            | 0         | 9             | JULY/AUG/SEPT         | 99                      | 405                     | 91                                           |
| OCT/NOV/DEC           | 27            | 0         | 2             | OCT/NOV/DEC           | 9                       | 132                     | 24                                           |
| JAN/FEB/MAR           | 27            | 0         | 0             | JAN/FEB/MAR           | 9                       | 0                       | 0                                            |
| APR/MAY/JUNE          | 27            | 0         | 0             | APR/MAY/JUNE          | 9                       | 0                       | 0                                            |

## GOALS AND ACTUAL NEW CLUBS CUMULATIVE